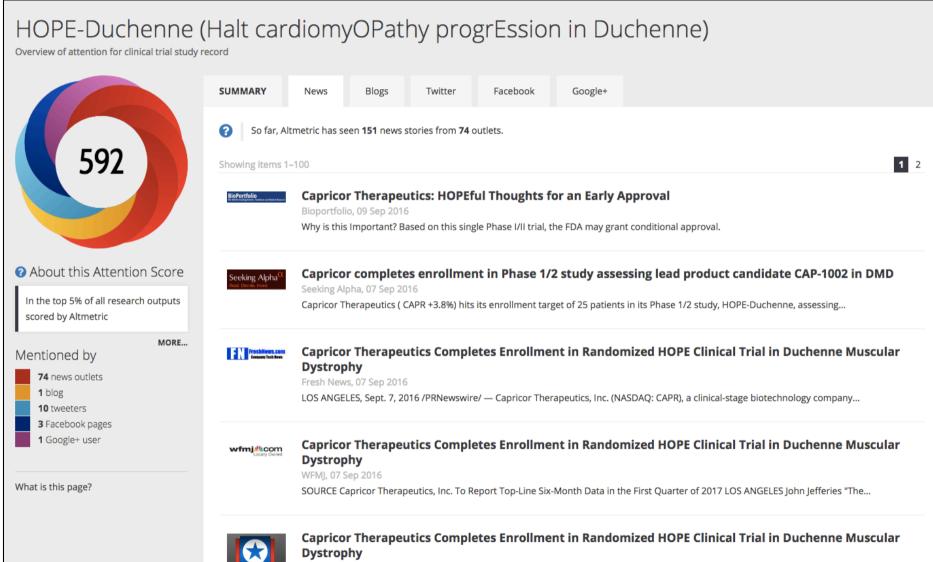

## Altmetric data, services, and platform: An overview

#### Presented at a MedComms Networking event, 3 May 2017

Altmetric.com

Altmetric is a data science company dedicated to tracking and analyzing the online activity around scholarly research outputs



#### We're best known for our data integrations with top journal publishers



### **Example: Attention to a Clinical Trial**



NewsWest9, 07 Sep 2016

# Global, multi-industry customer base...

# welcome trust



### **Complete overview of offerings by use case:**





## **Explorer for Institutions platform** Deeper dive in Appendix

 Reporting from article/group level to entire organization

– Department, group, individual researcher

- Visualizations/alerts
- Access to full Altmetric database
  - ~10.6M+ outputs and growing hourly
- Easy implementation/maintenance
- Custom reporting



## **Explorer for Institutions platform** Deeper dive in Appendix

| EXPLORE THE ALTMETRIC DATABASE                                                                                                              |       |