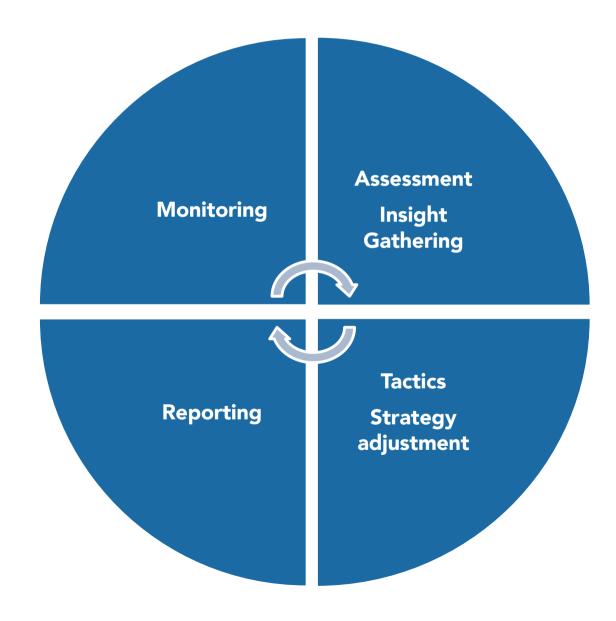

## Altmetric data, services, and platform: An overview

#### Presented at a MedComms Networking event, 3 May 2017

Altmetric.com

Altmetric is a data science company dedicated to tracking and analyzing the online activity around scholarly research outputs



#### We're best known for our data integrations with top journal publishers



### **Example: Attention to a Clinical Trial**



NewsWest9, 07 Sep 2016

# Global, multi-industry customer base...

# welcome trust



### **Complete overview of offerings by use case:**





## **Explorer for Institutions platform** Deeper dive in Appendix

 Reporting from article/group level to entire organization

– Department, group, individual researcher

- Visualizations/alerts
- Access to full Altmetric database
  - ~10.6M+ outputs and growing hourly
- Easy implementation/maintenance
- Custom reporting



## **Explorer for Institutions platform** Deeper dive in Appendix

| EXPLORE THE ALTMETRIC DATABASE                                                                                                              |       |                                                                                                                                                                       |