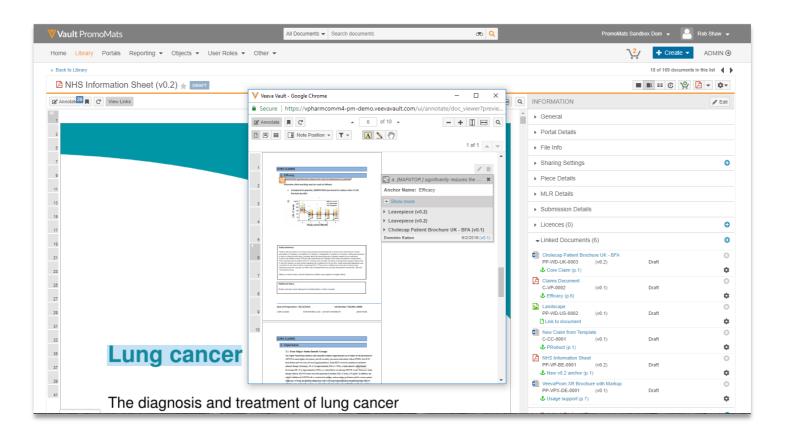

#### **Anchors (Referencing)**

- Linked Document is the Reference Link
- Anchor is the highlighted section within the Reference document these can be named in PromoMats for easy and accurate reuse