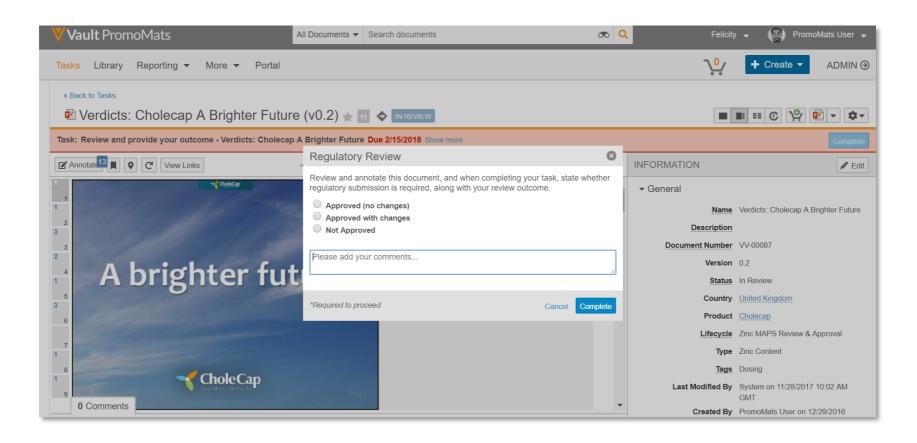

#### Reviewers assign Verdicts (Stamps)

 More robust than Zinc as Verdicts are mandatory (Zinc Stamps were not enforced)