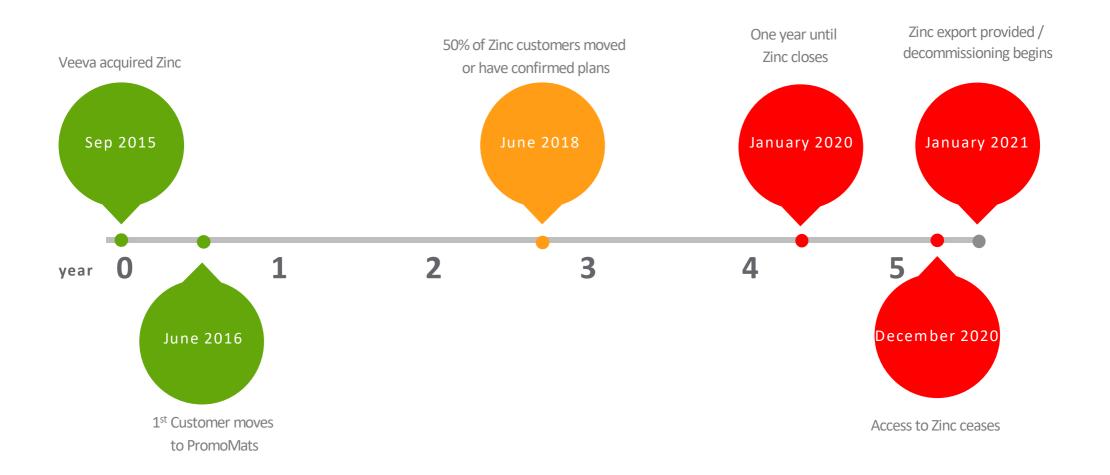

#### Zinc MAPS: End of Life Milestones

#### Zinc to Vault PromoMats Upgrade Progress

95 Zinc sites have migrated or are in the process of migrating