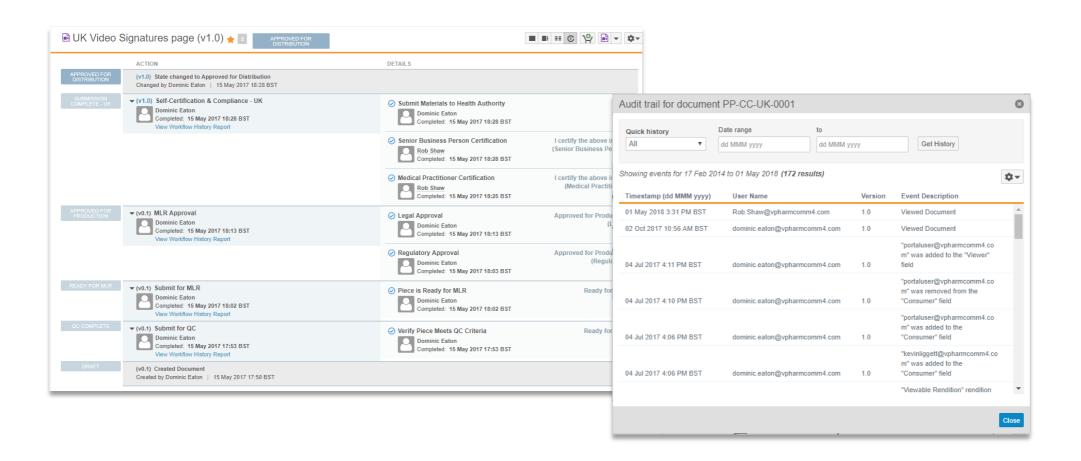

#### Audit Trail (Route Map)

Deeper audit information is shown between the Timeline View and Audit Trail