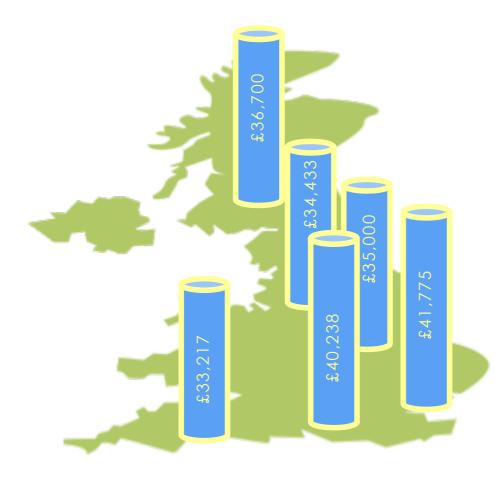

#### Writer's average salaries – by region

| London             | £41,775 |
|--------------------|---------|
| South East England | £40,238 |
| South West England | £33,217 |
| Midlands           | £35,000 |
| North West England | £34,433 |
| Scotland           | £36,700 |

Average basic Salary in London is 14% higher than the overall UK average