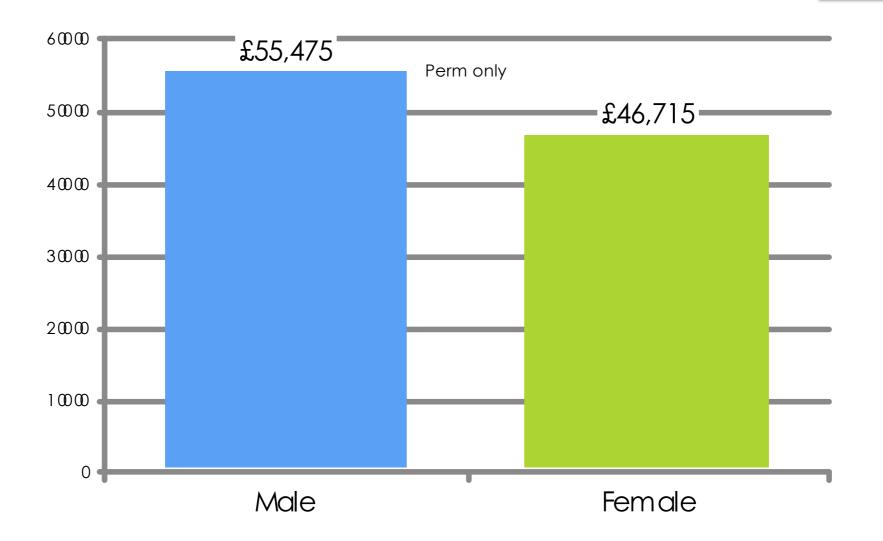

#### Average salaries (UK) – male v female

Average male salary is 18.75% higher than average Female salary