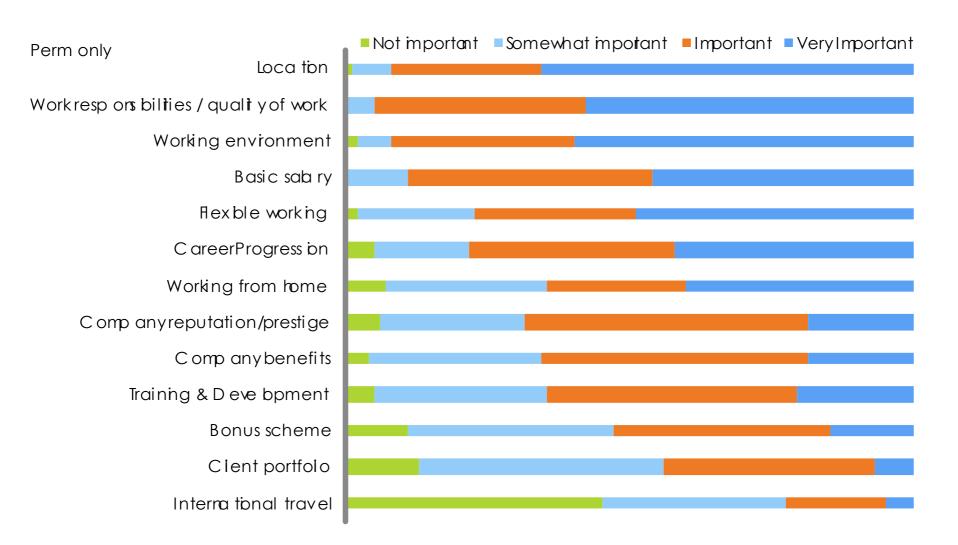

## Q17 When making your next move, which factors will be most important?

Small amount of people willing to relocate. Companies opening offices in London/North West to attract new talent pools to support growth