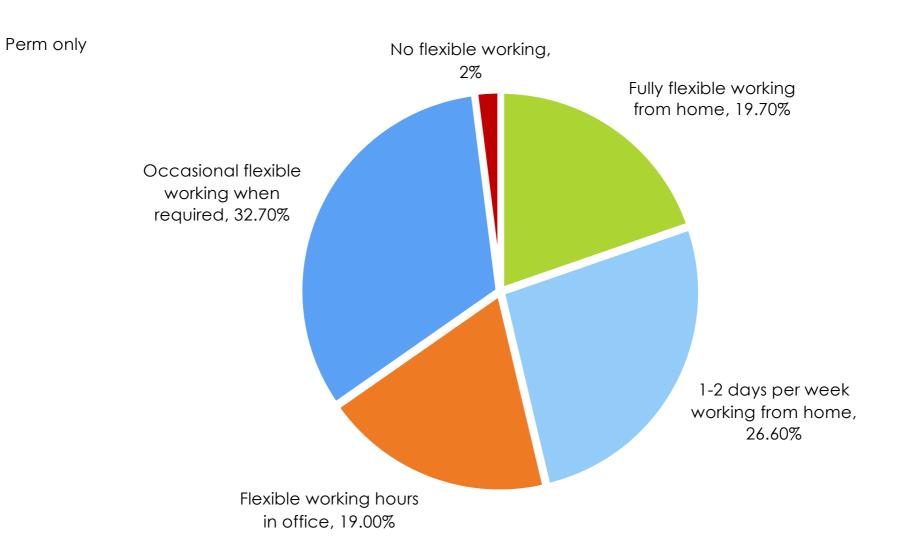

#### **FLEXIBLE WORKING**

### Q10 What flexible working options does your current employer offer?