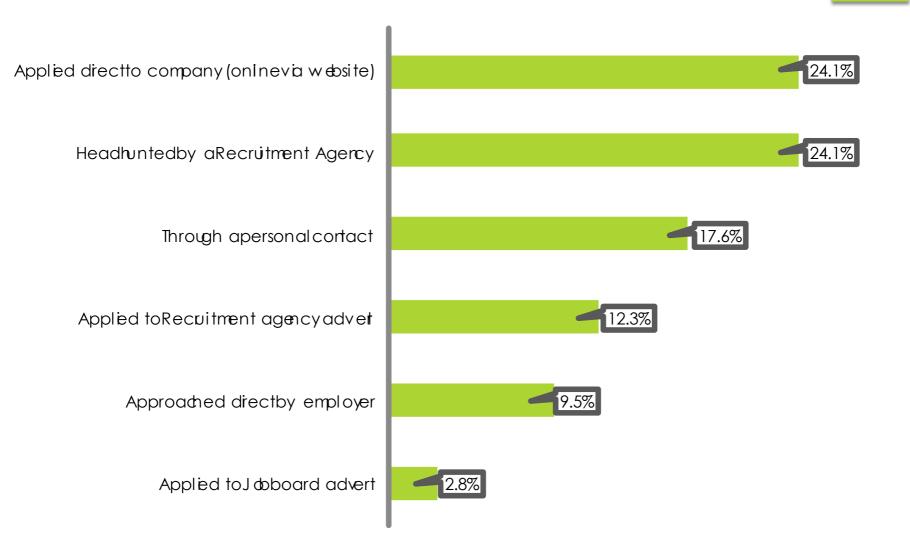

#### JOB HUNTING & NEW ROLE

### Q14 How did you find your current role?

Getting the right opportunity in front of the right candidate at the right time!

Perm only