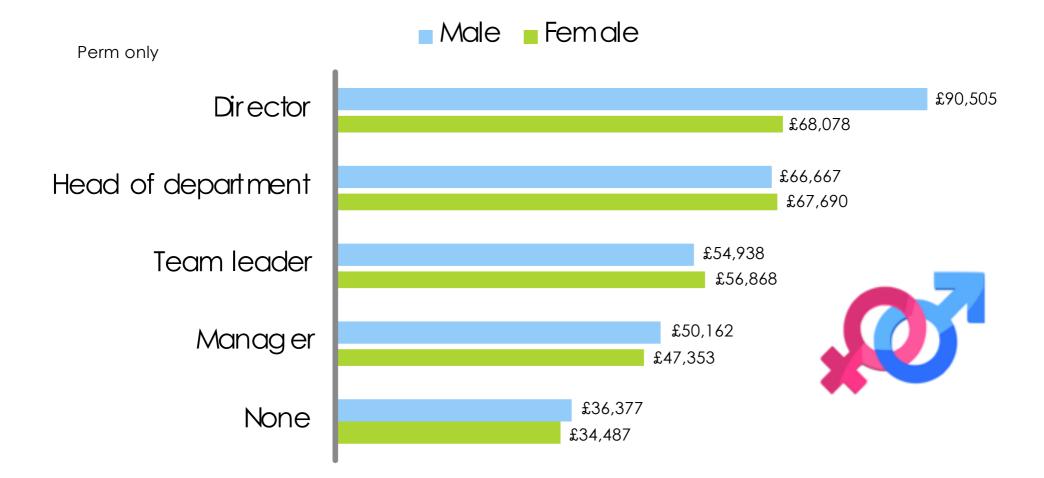

### Mean average salary by responsibility

Big Difference (+33% male) at Director level (includes Board level). Higher number of male responders at this level (only time in survey). Male Board director salary ranges (£90,000 to £170,000). Female salary ranges (£80,000 to £114,000).

No responsibility (+5.5% males). Head of & Team Leader (+5.9% females).

Team Leader/Manager salary differences may be due to varying levels of responsibility from company to company