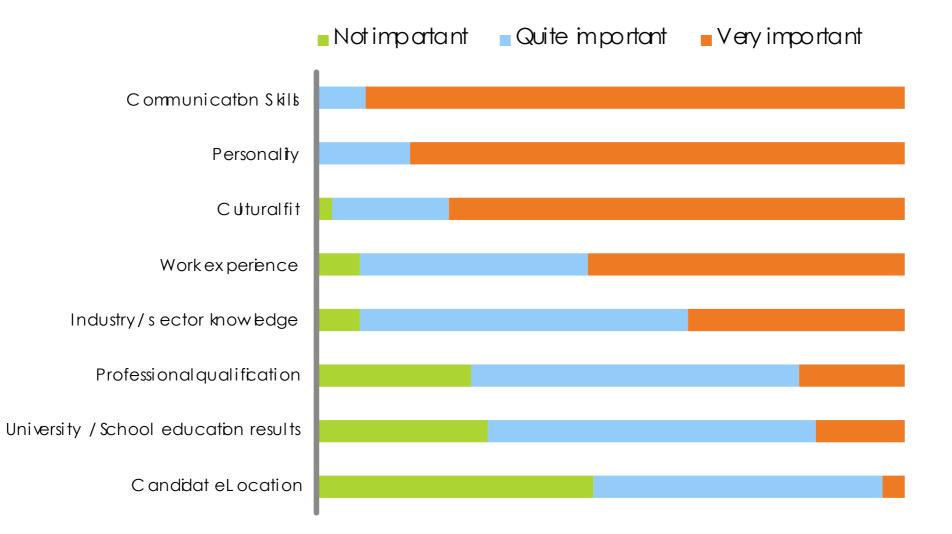

#### EMPLOYER RECRUITING PRIORITIES AND PLANS

Q21 How important are the following factors when deciding which candidate to hire?

Of those that gave an opinion: 52.9% will hire more staff in the next 12 months