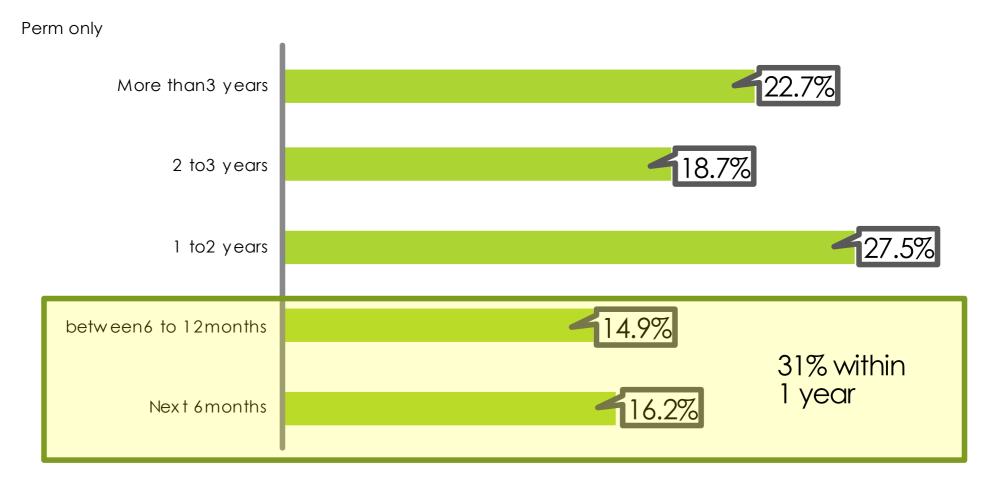

## Q16 When do you anticipate looking for your next career move?

15

Employee engagement is essential. Employers to have active career management programmes

## Q17 When making your next move, which factors will be most important?

Small amount of people willing to relocate. Companies opening offices in London/North West to attract new talent pools to support growth