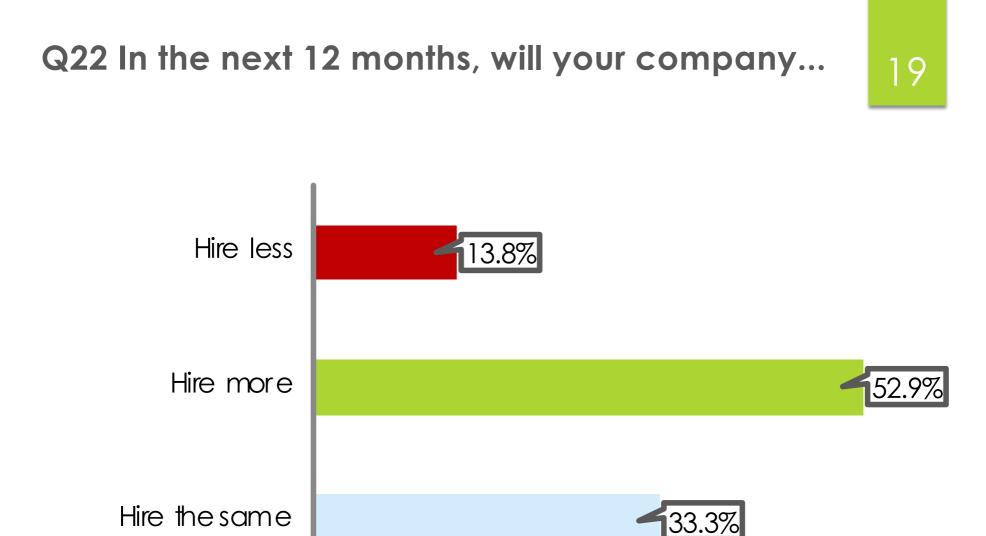

#### EMPLOYER RECRUITING PRIORITIES AND PLANS

Q21 How important are the following factors when deciding which candidate to hire?

Of those that gave an opinion: 52.9% will hire more staff in the next 12 months