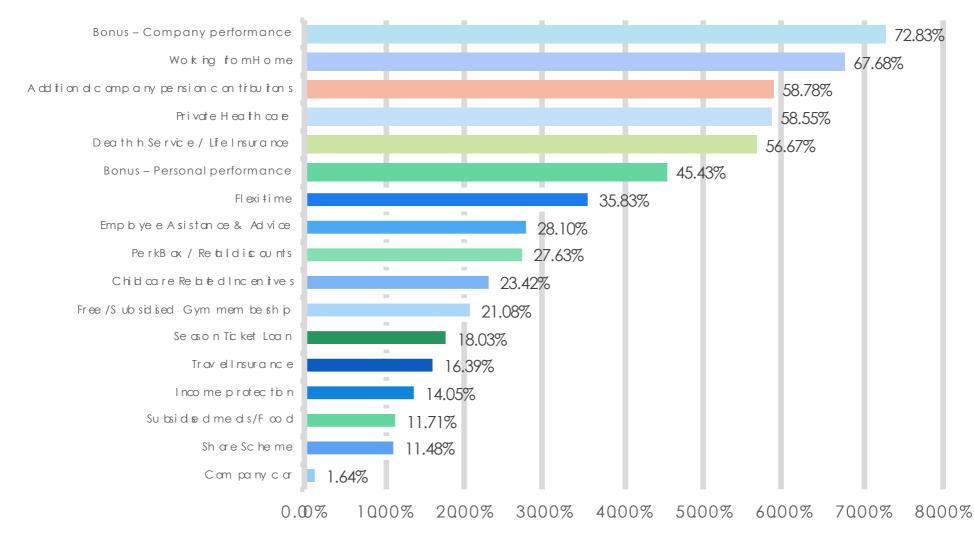

Average salaries (UK) – male v female



Average male salary is 18.75% higher than average Female salary



### Mean average salary by responsibility



Big Difference (+33% male) at Director level (includes Board level). Higher number of male responders at this level (only time in survey). Male Board director salary ranges (£90,000 to £170,000). Female salary ranges (£80,000 to £114,000).

No responsibility (+5.5% males). Head of & Team Leader (+5.9% females).

Team Leader/Manager salary differences may be due to varying levels of responsibility from company to company



#### Do you expect to receive a pay rise in the next 12 months?

Perm only



Some candidates ask for 10-20% pay rise when looking to move companies



## What benefits do you receive from current employer?

Perm only





### Healthcare Comms Insight and Salary Survey 2018

#### **FLEXIBLE WORKING**



### Q10 What flexible working options does your current employer offer?





### Healthcare Comms Insight and Salary Survey 2018

#### JOB HUNTING & NEW ROLE



### Q14 How did you find your current role?



Getting the right opportunity in front of the right candidate at the right time!

Perm only



## Q16 When do you anticipate looking for your next career move?

15



Employee engagement is essential. Employers to have active career management programmes



## Q17 When making your next move, which factors will be most important?



Small amount of people willing to relocate. Companies opening offices in London/North West to attract new talent pools to support growth



### Healthcare Comms Insight and