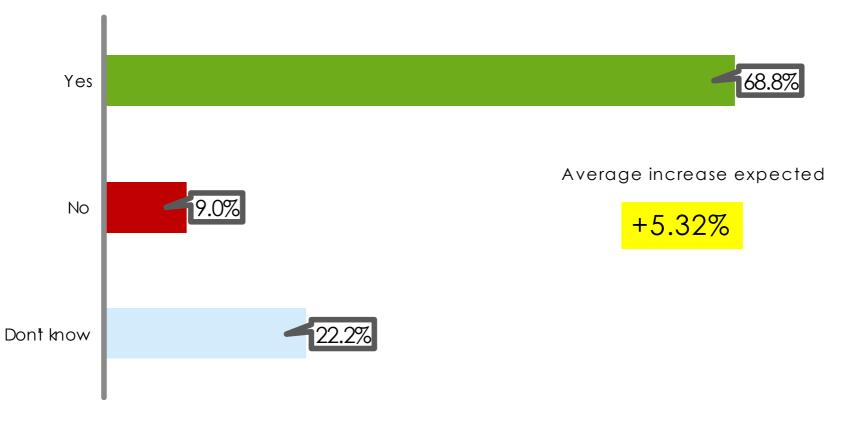

#### Do you expect to receive a pay rise in the next 12 months?

Perm only

Some candidates ask for 10-20% pay rise when looking to move companies