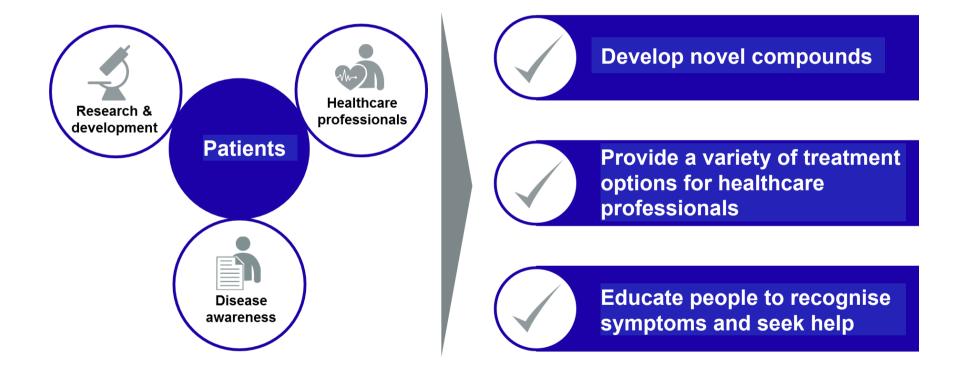

10/2011



Galenica and Fresenius Medical Care form a new pharmaceutical company in the area of nephrology – Vifor Fresenius Medical Care Renal Pharma.

2012/2013



The authorization dossier for the new phosphate binder PA21 is filed in the EU, USA, Switzerland and Singapore.

2013



Injectafer® (US brand name of Ferinject®) receives US FDA approval for the treatment of Iron Deficiency Anaemia.

2013



Velphoro® (PA21) receives US FDA approval for the treatment of hyperphosphatemia in Chronic Kidney Disease Patients on dialysis.

2014



Galenica lays foundation for Vifor Pharma to become a successful stand-alone global specialty pharma company within 3 to 5 years.

UK/FER/15/0269b January 2016

- © Vifor Pharma



# We are committed to improving the lives of patients around the world







### We supply leading brands for iron therapy



### Organogram – Vifor Pharma Upper Manangement / Executive Committee





### Global Medical Affairs – Responsibilities

#### **Collaboration with:**

- ClinDev to identify critical data gaps and translate to clinical development plans
- Affiliates and partners
- Global KOLs and critical external audiences

#### **Provision of:**

- Medical and scientific expertise for Development and Commercial
- Expertise and insights into disease areas, latest medical developments, KOL insights and the competitive environment

## Leadership of overall Medical Affairs strategy for assigned brand/therapeutic areas

#### **Ensuring best practice:**

Compliance with EFPIA and local codes and regulations

Crucial to have support of an informed, reliable