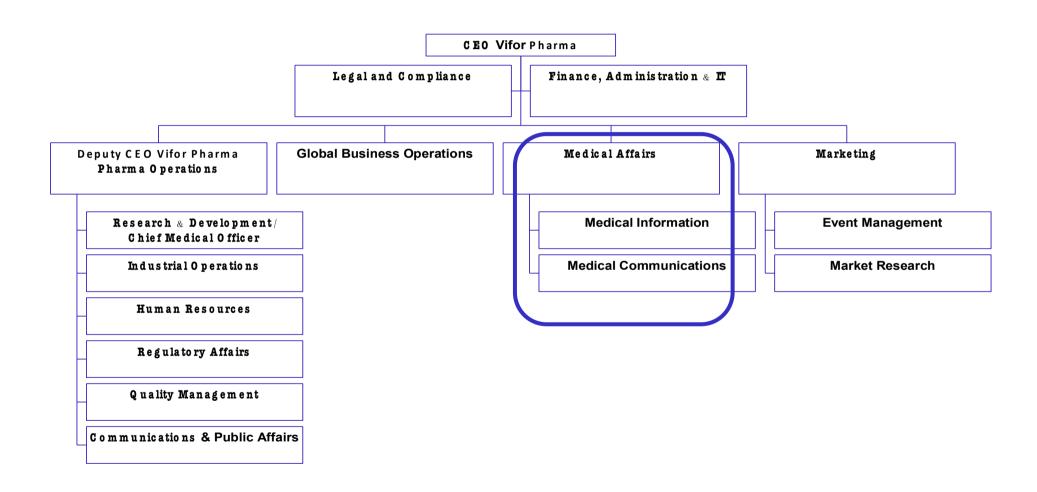

edical Care Renal Pharma.

2012/2013



The authorization dossier for the new phosphate binder PA21 is filed in the EU, USA, Switzerland and Singapore.

2013



Injectafer® (US brand name of Ferinject®) receives US FDA approval for the treatment of Iron Deficiency Anaemia.

2013



Velphoro® (PA21) receives US FDA approval for the treatment of hyperphosphatemia in Chronic Kidney Disease Patients on dialysis.

2014



Galenica lays foundation for Vifor Pharma to become a successful stand-alone global specialty pharma company within 3 to 5 years.

UK/FER/15/0269b January 2016

- © Vifor Pharma



# We are committed to improving the lives of patients around the world







### We supply leading brands for iron therapy



### Organogram – Vifor Pharma Upper Manangement / Executive Committee





### Global Medical Affairs – Responsibilities

#### **Collaboration with:**

- ClinDev to identify critical data gaps and translate to clinical development plans
- Affiliates and partners
- Global KOLs and critical external audiences

#### **Provision of:**

- Medical and scientific expertise for Development and Commercial
- Expertise and insights into disease areas, latest medical developments, KOL insights and the competitive environment

## Leadership of overall Medical Affairs strategy for assigned brand/therapeutic areas

#### **Ensuring best practice:**

Compliance with EFPIA and local codes and regulations

Crucial to have support of an informed, reliable, compliant agency!

#### Taking action:

- Review of external study proposals and IITs and presentation for review and approv