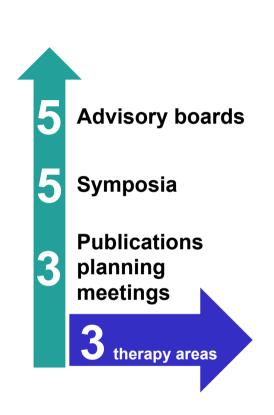

#### Global Medical Affairs – Deliverables 2015

500 participants at a CME-accredited event

Support for local affiliates running CME events for 200–500 participants